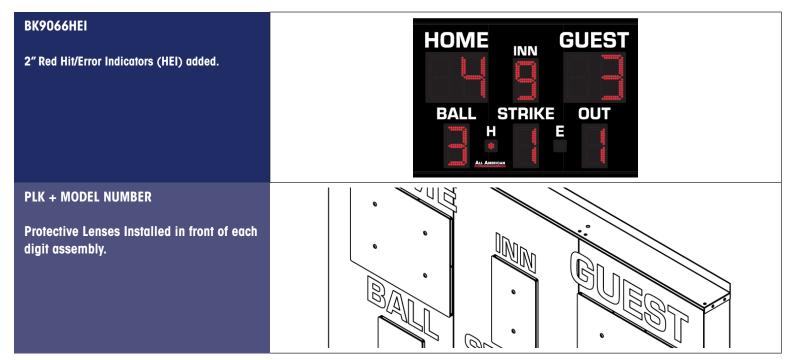

## PRODUCT SPECIFICATIONS BASEBALL SCOREBOARD

R

| OUTDOOR SCOREBOARD<br>BA 90 66<br>United and the second s | HORE<br>BALL<br>AL AMERICA                                                                                                                                                                                                                                                                                                                                                                                                                                                                     |
|--------------------------------------------------------------------------------------------------------------------------------------------------------------------------------------------------------------------------------------------------------------------------------------------------------------------------------------------------------------------------------------------------------------------------------------------------------------------------------------------------------------------------------------------------------------------------------------------------------------------------------------------------------------------------------------------------------------------------------------------------------------------------------------------------------------------------------------------------------------------------------------------------------------------------------------------------------------------------------------------------------------------------------------------------------------------------------------------------------------------------------------------------------------------------------------------------------------------------------------------------------------------------------------------------------------------------------------------------------------------------------------------------------------------------------------------------------------------------------------------------------------------------------------------------------------------------------------------------------------------------------------------------------------------------------------------------------------------------------------------------------------------------------------------------------------------------------------------------------------------------------------------------------------------------------------------------------------------------------------------------------------------------------------------------------------------------------------------------------------------------------------|------------------------------------------------------------------------------------------------------------------------------------------------------------------------------------------------------------------------------------------------------------------------------------------------------------------------------------------------------------------------------------------------------------------------------------------------------------------------------------------------|
| STANDARD COLORS (CUSTOM COLORS AVAILABLE)<br>DLACK NAVY BLUE LIGHT PURPLE BURGUNDY RED GREEN GREEN GREEN                                                                                                                                                                                                                                                                                                                                                                                                                                                                                                                                                                                                                                                                                                                                                                                                                                                                                                                                                                                                                                                                                                                                                                                                                                                                                                                                                                                                                                                                                                                                                                                                                                                                                                                                                                                                                                                                                                                                                                                                                             |                                                                                                                                                                                                                                                                                                                                                                                                                                                                                                |
| OVERALL DIMENSION                                                                                                                                                                                                                                                                                                                                                                                                                                                                                                                                                                                                                                                                                                                                                                                                                                                                                                                                                                                                                                                                                                                                                                                                                                                                                                                                                                                                                                                                                                                                                                                                                                                                                                                                                                                                                                                                                                                                                                                                                                                                                                                    | 4' High x 6 Wide x 5" Depth. Additional 1.5" mounting flange on top and bottom. Style available in other sizes.                                                                                                                                                                                                                                                                                                                                                                                |
| CONSTRUCTION                                                                                                                                                                                                                                                                                                                                                                                                                                                                                                                                                                                                                                                                                                                                                                                                                                                                                                                                                                                                                                                                                                                                                                                                                                                                                                                                                                                                                                                                                                                                                                                                                                                                                                                                                                                                                                                                                                                                                                                                                                                                                                                         | Fabricated 20 and 22 GA Powder Coated Galvanneal.                                                                                                                                                                                                                                                                                                                                                                                                                                              |
| INFORMATION                                                                                                                                                                                                                                                                                                                                                                                                                                                                                                                                                                                                                                                                                                                                                                                                                                                                                                                                                                                                                                                                                                                                                                                                                                                                                                                                                                                                                                                                                                                                                                                                                                                                                                                                                                                                                                                                                                                                                                                                                                                                                                                          | Home & Guest Scores (14"), Inning, Ball, Strike, Out (12").                                                                                                                                                                                                                                                                                                                                                                                                                                    |
| CAPTIONS                                                                                                                                                                                                                                                                                                                                                                                                                                                                                                                                                                                                                                                                                                                                                                                                                                                                                                                                                                                                                                                                                                                                                                                                                                                                                                                                                                                                                                                                                                                                                                                                                                                                                                                                                                                                                                                                                                                                                                                                                                                                                                                             | White vinyl captions: Home & Guest (5"), Inning (3"), Ball, Strike, Out (3.5").                                                                                                                                                                                                                                                                                                                                                                                                                |
| HORN                                                                                                                                                                                                                                                                                                                                                                                                                                                                                                                                                                                                                                                                                                                                                                                                                                                                                                                                                                                                                                                                                                                                                                                                                                                                                                                                                                                                                                                                                                                                                                                                                                                                                                                                                                                                                                                                                                                                                                                                                                                                                                                                 | Optional 100dB or 110 dB horn available. Recommended to be wired at time of manufacture.                                                                                                                                                                                                                                                                                                                                                                                                       |
| ELECTRONICS / DIGITS                                                                                                                                                                                                                                                                                                                                                                                                                                                                                                                                                                                                                                                                                                                                                                                                                                                                                                                                                                                                                                                                                                                                                                                                                                                                                                                                                                                                                                                                                                                                                                                                                                                                                                                                                                                                                                                                                                                                                                                                                                                                                                                 | 100% solid state, microprocessor controlled system with locking connectors.<br>Ultra bright, exposed Red LED digits.                                                                                                                                                                                                                                                                                                                                                                           |
| SERVICING                                                                                                                                                                                                                                                                                                                                                                                                                                                                                                                                                                                                                                                                                                                                                                                                                                                                                                                                                                                                                                                                                                                                                                                                                                                                                                                                                                                                                                                                                                                                                                                                                                                                                                                                                                                                                                                                                                                                                                                                                                                                                                                            | Sign will be serviceable by removing the home score face to access components.                                                                                                                                                                                                                                                                                                                                                                                                                 |
| COMMUNICATION                                                                                                                                                                                                                                                                                                                                                                                                                                                                                                                                                                                                                                                                                                                                                                                                                                                                                                                                                                                                                                                                                                                                                                                                                                                                                                                                                                                                                                                                                                                                                                                                                                                                                                                                                                                                                                                                                                                                                                                                                                                                                                                        | Radio communication is standard using a 2.4 GHz Frequency hopping spread spectrum transceiver. Hardwire optional on scoreboard, recommended to be installed at time of manufacture.                                                                                                                                                                                                                                                                                                            |
| POWER REQUIREMENTS                                                                                                                                                                                                                                                                                                                                                                                                                                                                                                                                                                                                                                                                                                                                                                                                                                                                                                                                                                                                                                                                                                                                                                                                                                                                                                                                                                                                                                                                                                                                                                                                                                                                                                                                                                                                                                                                                                                                                                                                                                                                                                                   | 120VAC, 1.3 Amp. Installer to provide connection point or junction box to scoreboard. 20 Amp circuit recommended.                                                                                                                                                                                                                                                                                                                                                                              |
| INSTALLATION                                                                                                                                                                                                                                                                                                                                                                                                                                                                                                                                                                                                                                                                                                                                                                                                                                                                                                                                                                                                                                                                                                                                                                                                                                                                                                                                                                                                                                                                                                                                                                                                                                                                                                                                                                                                                                                                                                                                                                                                                                                                                                                         | May be mounted to nearly any wall surface or a minimum of 2 posts/beams.<br>Number and size of beams is dependent on soil condition and IBC wind<br>loading requirements. Hardware supplied to mount by drilling through the<br>scoreboard flange and I-beam. Pressure and additional clamping system<br>available. Pole/beam installations require supplied mounting bar on flange.                                                                                                           |
| ESTIMATED WEIGHT                                                                                                                                                                                                                                                                                                                                                                                                                                                                                                                                                                                                                                                                                                                                                                                                                                                                                                                                                                                                                                                                                                                                                                                                                                                                                                                                                                                                                                                                                                                                                                                                                                                                                                                                                                                                                                                                                                                                                                                                                                                                                                                     | 100 lbs.                                                                                                                                                                                                                                                                                                                                                                                                                                                                                       |
| WARRANTY                                                                                                                                                                                                                                                                                                                                                                                                                                                                                                                                                                                                                                                                                                                                                                                                                                                                                                                                                                                                                                                                                                                                                                                                                                                                                                                                                                                                                                                                                                                                                                                                                                                                                                                                                                                                                                                                                                                                                                                                                                                                                                                             | Five year guarantee against defects in materials and workmanship. Factory repair service for parts in warranty. Union label. UL Certified.                                                                                                                                                                                                                                                                                                                                                     |
| ADDITIONAL OPTIONS<br>MODEL NUMBER + ( )                                                                                                                                                                                                                                                                                                                                                                                                                                                                                                                                                                                                                                                                                                                                                                                                                                                                                                                                                                                                                                                                                                                                                                                                                                                                                                                                                                                                                                                                                                                                                                                                                                                                                                                                                                                                                                                                                                                                                                                                                                                                                             | Hit/Error Indicators (HEI), Protective Lens Kit (PLK + Model Number). White,<br>Green, Amber digits available (Red is standard).                                                                                                                                                                                                                                                                                                                                                               |
| AVAILABLE CONTROL CONSOLE<br>(SOLD SEPARATELY)                                                                                                                                                                                                                                                                                                                                                                                                                                                                                                                                                                                                                                                                                                                                                                                                                                                                                                                                                                                                                                                                                                                                                                                                                                                                                                                                                                                                                                                                                                                                                                                                                                                                                                                                                                                                                                                                                                                                                                                                                                                                                       | MSC9000 (Multi-sport Desktop Console) Extruded Aluminum, high impact low<br>profile microprocessor control console. 5" high x 10.25" wide x 9" deep.<br>Weight: 4.3 lbs. Radio (1600 ft) is standard, simultaneous hardwire option<br>included. Internal rechargeable battery. Switch between multiple sports by<br>removing and replacing the slip sheet.<br>HRBA9000 (Handheld Baseball Remote) 6.5" high x 3" wide x 1" deep. Radio (500<br>ft) is standard. Internal rechargeable battery. |